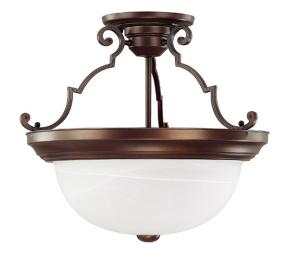

# 2717BB

## 3 LIGHT SEMI-FLUSH

Burnished Bronze

UPC: 841224083642

Available Finishes: Burnished Bronze (BB), Matte Nickel (MN)

#### DIMENSIONS

Dimensions: 16"W x 14"H Product Weight: 5 lbs. Canopy: 6"W x 3"H

### **GLASS DESCRIPTION**

White Faux Alabaster Glass Glass Dimensions: 12"W X 4.5"H

Designed in Atlanta. Manufactured in China.

JOB/LOCATION: \_\_\_\_\_

QUANTITY:

NOTES: \_\_\_\_\_

5359 Rafe Banks Drive, Flowery Branch, GA, 30542 TF: 800.323.3257 | P: 770.965.7238 | F: 770.965.7254 | W: capitallightingfixture.com