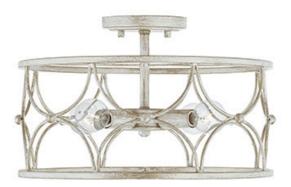

# 243341WW

# **RICCI 4 LIGHT SEMI FLUSH**

Winter White

UPC: 841740157506

Available Finishes: Winter White (WW)

### **DIMENSIONS**

Dimensions: 15.25"W x 10.75"H Product Weight: 6.5 lbs. Max. Hanging Height: 136.75" Min. Hanging Height: 10.75" Wire/Chain: 120" Chain; 180" Wire

Canopy: 5"W x 0.75"H