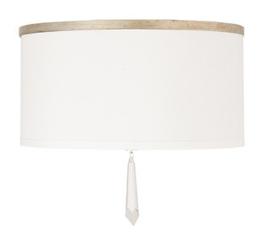

## **GWYNETH 3 LIGHT FLUSH MOUNT**

Winter Gold

UPC: 841740149396

Available Finishes: Winter Gold (WG)

| JOB/LOCATION: |
|---------------|
| QUANTITY:     |
| NOTES:        |
|               |
|               |

### **DIMENSIONS**

Dimensions: 15"W x 13"H Product Weight: 6 lbs.

#### SHADE DESCRIPTION

White Fabric Shade with Frosted Glass Diffuser

Shade Dimensions: 15"W x 7.5"H

### ADDITIONAL INFORMATION

K9 Crystal Adornment

Designed in Atlanta. Manufactured in China.