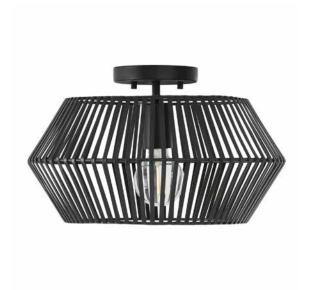

## KAIYA 1 LIGHT SEMI-FLUSH

Matte Black UPC: 841740175906

Available Finishes: MA (Matte Brass), MB (Matte Black)

| JOB/LOCATION: |  |
|---------------|--|
| QUANTITY:     |  |
| NOTES:        |  |
|               |  |
|               |  |

### **DIMENSIONS**

Fixture Dimensions: 15.5"W x 9.75"H

Fixture Weight: 5.5 lbs. Max. Hanging Height: 9.75" Min. Hanging Height: 9.75"

Canopy: 5"W x 1"H