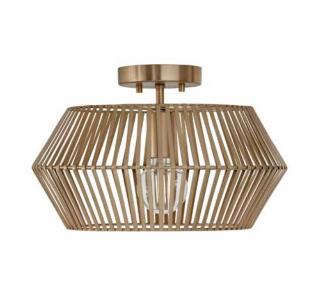

# KAIYA 1 LIGHT SEMI-FLUSH

Matte Brass UPC: 841740175890

Available Finishes: MA (Matte Brass), MB (Matte Black)

| JOB/LOCATION: |
|---------------|
| QUANTITY:     |
| NOTES:        |
|               |
|               |

# **DIMENSIONS**

Fixture Dimensions: 15.5"W x 9.75"H

Fixture Weight: 5.5 lbs. Max. Hanging Height: 9.75" Min. Hanging Height: 9.75"

Canopy: 5"W x 1"H