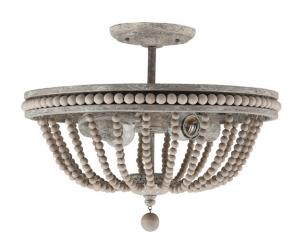

## **KAYLA 2 LIGHT SEMI FLUSH**

Mystic Sand

UPC: 841740137645

Available Finishes: Mystic Sand (MS)

| JOB/LOCATION: |  |  |
|---------------|--|--|
| QUANTITY:     |  |  |
| NOTES:        |  |  |
|               |  |  |

## **DIMENSIONS**

Dimensions: 15.5"W x 12.5"H Product Weight: 5.5 lbs. Canopy: 5"W x 1"H

# **ADDITIONAL INFORMATION**

Hand-Painted Finish | Subtle Variation May Occur | Smooth Painted Wood Beads

Designed in Atlanta. Manufactured in China.

5359 Rafe Banks Drive, Flowery Branch, GA, 30542 TF: 800.323.3257 | P: 770.965.7238 | F: 770.965.7254 | W: capitallightingfixture.com