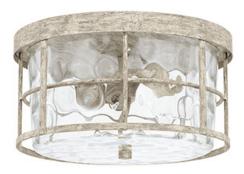

## **BEAUFORT 2 LIGHT FLUSH MOUNT**

Mystic Sand

UPC: 841740129107

Available Finishes: Farm House (FH), Mystic Sand (MS)

## **DIMENSIONS**

Dimensions: 13"W x 7"H Product Weight: 8 lbs.

#### **GLASS DESCRIPTION**

Clear Water Glass

Glass Dimensions: 11.5"W X 5.75"H