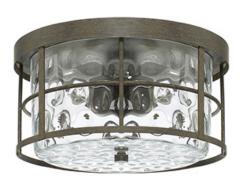

## **BRISTOL 2 LIGHT FLUSH MOUNT**

Farm House

UPC: 841740124362

Available Finishes: Farm House (FH), Mystic Sand (MS)

## **DIMENSIONS**

Dimensions: 13"W x 7"H Product Weight: 8 lbs.

## **GLASS DESCRIPTION**

Clear Water Glass

Glass Dimensions: 11.5"W X 5.75"H

Designed in Atlanta. Manufactured in China.