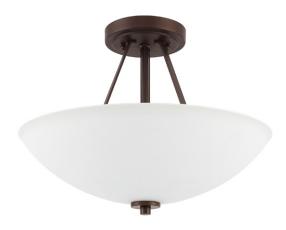

## 218921BZ

#### 2 LIGHT SEMI-FLUSH

Bronze

UPC: 841740107198

Available Finishes: Brushed Nickel (BN), Bronze (BZ)

#### **DIMENSIONS**

Dimensions: 15.5"W x 12"H Product Weight: 4.5 lbs. Canopy: 5"W x 1"H

### **GLASS DESCRIPTION**

Soft White Glass

Glass Dimensions: 15.25"W X 4"H

Designed in Atlanta. Manufactured in China.

5359 Rafe Banks Drive, Flowery Branch, GA, 30542 TF: 800.323.3257 | P: 770.965.7238 | F: 770.965.7254 | W: capitallightingfixture.com