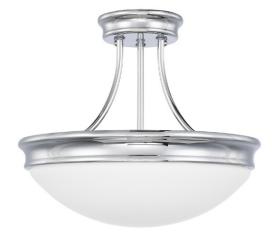

# 2037CH

#### 3 LIGHT SEMI-FLUSH Chrome

UPC: 841740124072

Available Finishes: Chrome (CH), Matte Black (MB), Matte Nickel (MN), Oil Rubbed Bronze (OR)

#### DIMENSIONS

Dimensions: 14"W x 11.75"H Product Weight: 4 lbs. Canopy: 5"W x 1"H

#### **GLASS DESCRIPTION**

White Glass Glass Dimensions: 12.5"W X 4.5"H

Designed in Atlanta. Manufactured in China.

JOB/LOCATION: \_\_\_\_\_

QUANTITY:

NOTES: \_\_\_\_\_

5359 Rafe Banks Drive, Flowery Branch, GA, 30542 TF: 800.323.3257 | P: 770.965.7238 | F: 770.965.7254 | W: capitallightingfixture.com