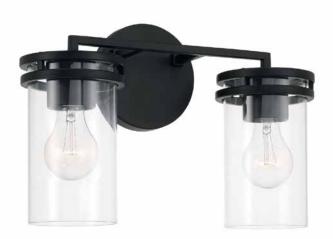

#### FULLER 2 LIGHT VANITY

Matte Black UPC: 841740171113

Available Finishes: AD (Aged Brass), BN (Brushed Nickel), MB (Matte Black)

#### DIMENSIONS

Fixture Dimensions: 14.25"W x 9.75"H x 6"E Fixture Weight: 3.5 lbs. Backplate: 5"W x 5"H x 0.75"E Junction: Ctr/Top: 2.5"; Ctr/Btm: 7.25"

# **GLASS DESCRIPTION**

Clear Glass Glass Dimensions: 7.00"H x 4.00"W Glass Part #: GL539