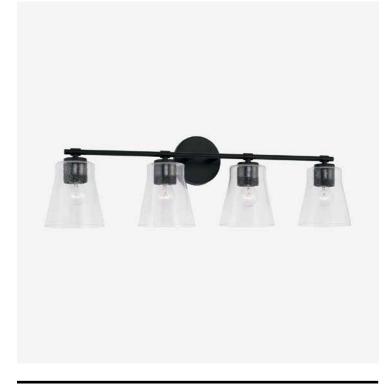

#### **BAKER 4 LIGHT VANITY**

Matte Black UPC: 841740166713

Available Finishes: AD (Aged Brass), BN (Brushed Nickel), MB (Matte Black)

#### DIMENSIONS

Fixture Dimensions: 31.75"W x 9.5"H x 6"E Fixture Weight: 6.75 lbs. Backplate: 5"W x 5"H x 0.75"E Junction: Ctr/Top: 2.5"; Ctr/Btm: 7"

## **GLASS DESCRIPTION**

Clear Seeded Glass Glass Dimensions: 6.00"H x 5.50"W Glass Part #: GL533