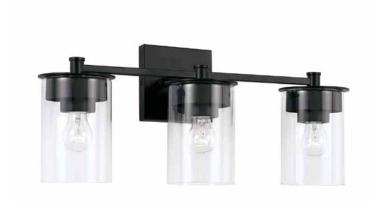

### **MASON 3 LIGHT VANITY**

Matte Black UPC: 841740167345

Available Finishes: AD (Aged Brass), BN (Brushed Nickel), MB

(Matte Black)

| QUANTITY: |
|-----------|
| NOTES:    |
|           |

### **DIMENSIONS**

Fixture Dimensions: 21.25"W x 9.25"H x 7"E

Fixture Weight: 6 lbs.

Backplate: 5"W x 5"H x 0.80"E

Junction: Ctr/Top: 2.5"; Ctr/Btm: 6.80"

### **GLASS DESCRIPTION**

Clear Glass

Glass Dimensions: 6.25"H x 4.25"W

Glass Part #: GL532