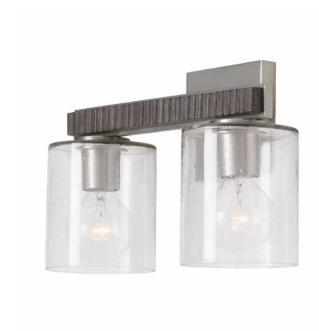

# **SAWYER 2 LIGHT VANITY**

Carbon Grey and Matte Nickel

UPC: 841740165754

Available Finishes: Carbon Grey & Matte Nickel (CM)

| JOB/LOCATION: |  |
|---------------|--|
| QUANTITY:     |  |
| NOTES:        |  |
|               |  |
|               |  |

## **DIMENSIONS**

Dimensions: 14.25"W x 9.25"H x 6.50"E

Product Weight: 5.5 lbs. Max. Handing Height: 9.25" Min. Hanging Height: 9.25" Backplate: 5"W x 5"H x 0.75"E

Junction: Ctr/Top: 2.50"; Ctr/Btm: 6.75"

#### **GLASS DESCRIPTION**

Clear Seeded Glass

Glass Dimensions: 5"W X 5.75"H

ADDITIONAL INFORMATION Handcrafted of Mango Wood

Subtle Variation May Occur

Wire-Brushed Finish