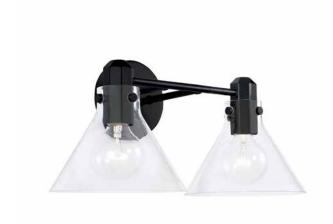

# GREER 2 LIGHT VANITY

Matte Black

UPC: 841740164061

Available Finishes: Aged Brass (AD), Matte Black (MB)

| JOB/LOCATION: |
|---------------|
| QUANTITY:     |
| NOTES:        |
|               |
|               |

#### **DIMENSIONS**

Dimensions: 18.25"W x 9"H x 10"E

Product Weight: 4 lbs.

Max. Handing Height: 9"

Min. Hanging Height: 9"

Backplate: 5"W x 5"H x 1"E

Junction: Ctr/Top: 2.50"; Ctr/Btm: 6.50"

### **GLASS DESCRIPTION**

Clear Glass

Glass Dimensions: 8"W X 6"H