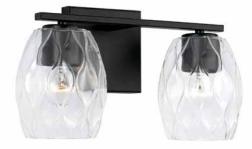

### LUCAS 2 LIGHT VANITY Matte Black

UPC: 841740164788

Available Finishes: Aged Brass (AD), Brushed Nickel (BN), Matte Black (MB)

# **GLASS DESCRIPTION**

Wavy Embossed Glass Glass Dimensions: 3.75"W X 6"H

JOB/LOCATION: \_\_\_\_\_

QUANTITY:

NOTES: \_\_\_\_\_

5359 Rafe Banks Drive, Flowery Branch, GA, 30542 TF: 800.323.3257 | P: 770.965.7238 | F: 770.965.7254 | W: capitallightingfixture.com