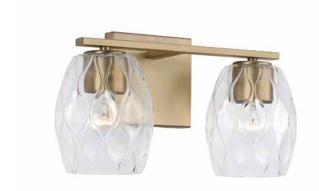

# LUCAS 2 LIGHT VANITY

Aged Brass

UPC: 841740164429

Available Finishes: Aged Brass (AD), Brushed Nickel (BN),

Matte Black (MB)

| JOB/LOCATION: |  |
|---------------|--|
| QUANTITY:     |  |
| NOTES:        |  |
|               |  |
|               |  |

## **DIMENSIONS**

Dimensions: 14"W x 7.75"H x 6.50"E

Product Weight: 3.75 lbs.

Max. Handing Height: 7.75"

Min. Hanging Height: 7.75"

Backplate: 5"W x 5"H x 0.75"E

Junction: Ctr/Top: 2.75"; Ctr/Btm: 5"

## **GLASS DESCRIPTION**

Wavy Embossed Glass

Glass Dimensions: 3.75"W X 6"H