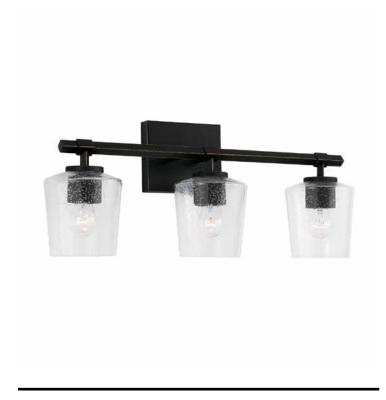

## **OGDEN 3 LIGHT VANITY**

Brushed Black Iron UPC: 841740164702

Available Finishes: IH (Brushed Black Iron)

| JOB/LOCATION: |  |
|---------------|--|
| QUANTITY:     |  |
| NOTES:        |  |
|               |  |
|               |  |

## **DIMENSIONS**

Fixture Dimensions: 23.5 "W x 9.5 "H x 7 "E

Fixture Weight: 5.25 lbs. Backplate: 6"W x 5"H x 1"E

Junction: Ctr/Top: 2.5"; Ctr/Btm: 7"

## **GLASS DESCRIPTION**

Clear Seeded Glass

Glass Dimensions: 5.75"H x 5.00"W

Glass Part #: GL526