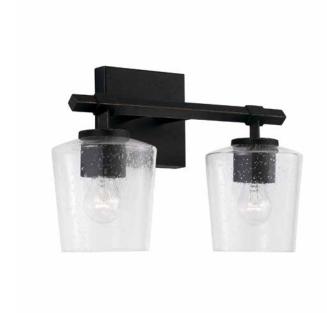

# OGDEN 2 LIGHT VANITY

Brushed Black Iron

UPC: 841740164696

Available Finishes: Brushed Black Iron (IH)

| JOB/LOCATION: |  |
|---------------|--|
| QUANTITY:     |  |
| NOTES:        |  |
|               |  |
|               |  |

#### **DIMENSIONS**

Dimensions: 14"W x 9.50"H x 7"E Product Weight: 3.45 lbs. Max. Handing Height: 9.5" Min. Hanging Height: 9.5" Backplate: 5"W x 5"H x 1"E

Junction: Ctr/Top: 2.50"; Ctr/Btm: 7"

### **GLASS DESCRIPTION**

Clear Seeded Glass

Glass Dimensions: 5"W X 5.75"H