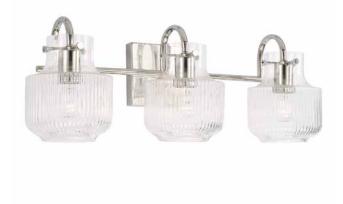

#### NYLA 3 LIGHT VANITY Polished Nickel

Polished Nickel

UPC: 841740164894

Available Finishes: Aged Brass (AD), Matte Black (MB), Polished Nickel (PN)

# **GLASS DESCRIPTION**

Clear Fluted Glass Glass Dimensions: 3.5"W X 7.25"H

JOB/LOCATION: \_\_\_\_\_

QUANTITY:

NOTES: \_\_\_\_\_

5359 Rafe Banks Drive, Flowery Branch, GA, 30542 TF: 800.323.3257 | P: 770.965.7238 | F: 770.965.7254 | W: capitallightingfixture.com