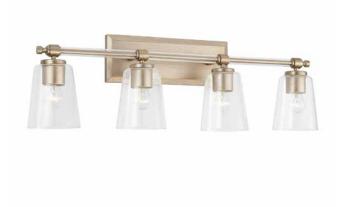

## BREIGH 4 LIGHT VANITY

Brushed Champagne

UPC: 841740164665

Available Finishes: Brushed Silver (BS)

#### DIMENSIONS

Dimensions: 31.75"W x 9.75"H x 7"E Product Weight: 8.75 lbs. Max. Handing Height: 9.75" Min. Hanging Height: 9.75" Backplate: 14"W x 5"H x 1"E Junction: Ctr/Top: 2.75"; Ctr/Btm: 7"

#### LAMPING INFORMATION

Lamping: 4 - 100 Watt E26 Medium No. of Sockets: 4 Max. Wattage Per Bulb: 100 Dimmable: Yes Bulb(s) Included: No Recommended Bulb(s): A15 UL Rating: UL listed. Rated for Damp locations.

### **GLASS DESCRIPTION**

Clear Glass Glass Dimensions: 5″W X 6.25″H

ADDITIONAL INFORMATION Acrylic Rod Accents

JOB/LOCATION: \_\_\_\_\_

QUANTITY:

NOTES: \_\_\_\_\_

5359 Rafe Banks Drive, Flowery Branch, GA, 30542 TF: 800.323.3257 | P: 770.965.7238 | F: 770.965.7254 | W: capitallightingfixture.com