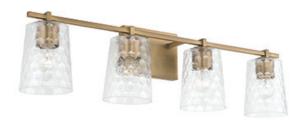

### **INDEPENDENT 4 LIGHT VANITY**

Aged Brass

UPC: 841740158992

Available Finishes: Aged Brass (AD), Brushed Nickel (BN), Matte Black (MB), Polished Nickel (PN)

### **DIMENSIONS**

Dimensions: 32.75"W x 8.50"H x 6.25"E

Product Weight: 7.5 lbs.

Max. Hanging Height: 8.5"

Min. Hanging Height: 8.5"

Backplate: 7"W x 5"H x 0.75"E

Junction: Ctr/Top: 2.50"; Ctr/Btm: 6"

## **GLASS DESCRIPTION**

Clear Honeycomb Glass

Glass Dimensions: 5"W X 6.25"H

| JOB/LOCATION: |      |  |
|---------------|------|--|
| QUANTITY:     |      |  |
| NOTES:        |      |  |
|               |      |  |
|               | <br> |  |