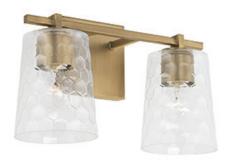

# 143521AD-517

#### **INDEPENDENT 2 LIGHT VANITY**

Aged Brass

UPC: 841740158954

Available Finishes: Aged Brass (AD), Brushed Nickel (BN), Matte Black (MB), Polished Nickel (PN)

#### **DIMENSIONS**

Dimensions: 14.50"W x 8.50"H x 6.25"E

Product Weight: 4.25 lbs.

Max. Hanging Height: 8.5"

Min. Hanging Height: 8.5"

Backplate: 5"W x 5"H x 0.75"E

Junction: Ctr/Top: 2.50"; Ctr/Btm: 6"

## **GLASS DESCRIPTION**

Clear Honeycomb Glass

Glass Dimensions: 5"W X 6.25"H

| JOB/LOCATION: |
|---------------|
| QUANTITY:     |
| NOTES:        |
|               |
|               |