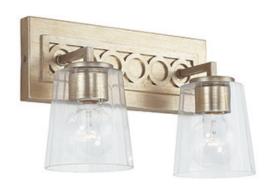

### **ISABELLA 2 LIGHT VANITY**

Winter Gold

UPC: 841740159173

Available Finishes: Winter Gold (WG)

### **DIMENSIONS**

Dimensions: 14.25"W x 9.25"H x 6.75"E

Product Weight: 5.5 lbs.

Max. Hanging Height: 9.25"

Min. Hanging Height: 9.25"

Backplate: 13.50"W x 5"H x 1"E

Junction: Ctr/Top: 2.50"; Ctr/Btm: 6.75"

## **GLASS DESCRIPTION**

Clear Faceted Glass

Glass Dimensions: 5"W X 5.5"H

| JOB/LOCATION: |  |  |
|---------------|--|--|
| QUANTITY:     |  |  |
|               |  |  |
| NOTES:        |  |  |
|               |  |  |
|               |  |  |
|               |  |  |