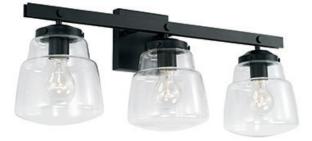

## DILLON 3 LIGHT VANITY

Matte Black

UPC: 841740158855

Available Finishes: Aged Brass (AD), Matte Black (MB)

#### DIMENSIONS

Dimensions: 26"W x 10.25"H x 7.25"E Product Weight: 6.5 lbs. Max. Hanging Height: 10.25" Min. Hanging Height: 10.25" Backplate: 5"W x 5"H x 0.75"E Junction: Ctr/Top: 2.50"; Ctr/Btm: 7.75"

#### **GLASS DESCRIPTION**

Clear Glass Glass Dimensions: 6.5″W X 7″H

JOB/LOCATION: \_\_\_\_\_

QUANTITY:

NOTES: \_\_\_\_\_

5359 Rafe Banks Drive, Flowery Branch, GA, 30542 TF: 800.323.3257 | P: 770.965.7238 | F: 770.965.7254 | W: capitallightingfixture.com