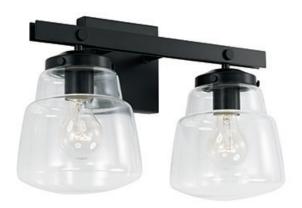

## **DILLON 2 LIGHT VANITY**

Matte Black

UPC: 841740159906

Available Finishes: Aged Brass (AD), Matte Black (MB)

## **DIMENSIONS**

Dimensions: 16.25"W x 10.25"H x 7.25"E

Product Weight: 4.5 lbs.

Max. Hanging Height: 10.25"

Min. Hanging Height: 10.25"

Backplate: 5"W x 5"H x 0.75"E

Junction: Ctr/Top: 2.50"; Ctr/Btm: 7.75"

#### **GLASS DESCRIPTION**

Clear Glass

Glass Dimensions: 6.5"W X 7"H

| JOB/LOCATION: _ |  |  |
|-----------------|--|--|
| QUANTITY:       |  |  |
| NOTES:          |  |  |
|                 |  |  |
|                 |  |  |