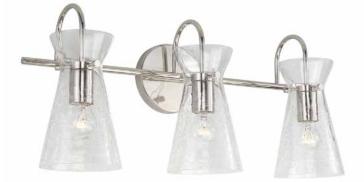

# 142431PN

#### MILA 3 LIGHT VANITY

Polished Nickel UPC: 841740158190

Available Finishes: AD (Aged Brass), MB (Matte Black), PN (Polished Nickel)

#### DIMENSIONS

Fixture Dimensions: 24"W x 11"H x 7.5"E Fixture Weight: 7.5 lbs. Backplate: 5"W x 5"H x 0.75"E Junction: Ctr/Top: 4"; Ctr/Btm: 7"

## **GLASS DESCRIPTION**

Clear Half-Crackle Glass Glass Dimensions: 8.50"H x 5.25"W Glass Part #: GL142431