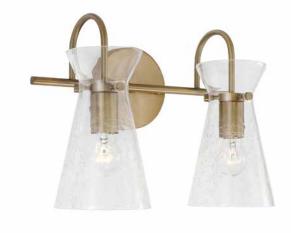

# MILA 2 LIGHT VANITY Aged Brass

UPC: 841740164481

Available Finishes: Aged Brass (AD), Matte Black (MB), Polished Nickel (PN)

#### DIMENSIONS

Dimensions: 14.25"W x 11"H x 7.50"E Product Weight: 5.5 lbs. Max. Handing Height: 11" Min. Hanging Height: 11" Backplate: 5"W x 5"H x 0.75"E Junction: Ctr/Top: 4"; Ctr/Btm: 7"

# **GLASS DESCRIPTION**

Clear Half-Crackle Glass Glass Dimensions: 5.25"W X 8.5"H

JOB/LOCATION: \_\_\_\_\_

QUANTITY:

NOTES: \_\_\_\_\_

5359 Rafe Banks Drive, Flowery Branch, GA, 30542 TF: 800.323.3257 | P: 770.965.7238 | F: 770.965.7254 | W: capitallightingfixture.com