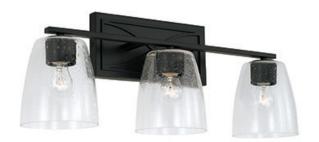

### **SYLVIA 3 LIGHT VANITY**

Matte Black

UPC: 841740158510

Available Finishes: Antique Silver (AS), Matte Black (MB)

### **DIMENSIONS**

Dimensions: 24.25"W x 9"H x 6"E

Product Weight: 6 lbs. Max. Hanging Height: 9" Min. Hanging Height: 9"

Backplate: 10.50"W x 5"H x 1"E

Junction: Ctr/Top: 2.50"; Ctr/Btm: 6.50"

## **GLASS DESCRIPTION**

Clear Seeded Glass

Glass Dimensions: 5.5"W X 6"H

| JOB/LOCATION: |  |
|---------------|--|
| QUANTITY:     |  |
| NOTES:        |  |
|               |  |
|               |  |