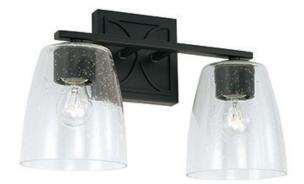

## SYLVIA 2 LIGHT VANITY

Matte Black

UPC: 841740158534

Available Finishes: Antique Silver (AS), Matte Black (MB)

#### DIMENSIONS

Dimensions: 15"W x 9"H x 6"E Product Weight: 3.25 lbs. Max. Hanging Height: 9" Min. Hanging Height: 9" Backplate: 5"W x 5"H x 1"E Junction: Ctr/Top: 2.50"; Ctr/Btm: 6.50"

### LAMPING INFORMATION

Lamping: 2 - 100 Watt E26 Medium No. of Sockets: 2 Max. Wattage Per Bulb: 100W Dimmable: Yes Bulb(s) Included: No Recommended Bulb(s): A15 UL Rating: UL listed. Rated for Damp locations.

#### **GLASS DESCRIPTION**

Clear Seeded Glass Glass Dimensions: 5.5"W X 6"H

JOB/LOCATION: \_\_\_\_\_

QUANTITY:

NOTES: \_\_\_\_\_

5359 Rafe Banks Drive, Flowery Branch, GA, 30542 TF: 800.323.3257 | P: 770.965.7238 | F: 770.965.7254 | W: capitallightingfixture.com