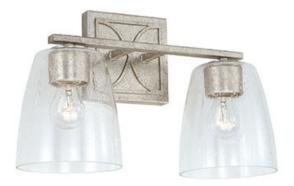

### **SYLVIA 2 LIGHT VANITY**

Antique Silver

UPC: 841740158541

Available Finishes: Antique Silver (AS), Matte Black (MB)

### **DIMENSIONS**

Dimensions: 15"W x 9"H x 6"E Product Weight: 3.25 lbs. Max. Hanging Height: 9" Min. Hanging Height: 9" Backplate: 5"W x 5"H x 1"E

Junction: Ctr/Top: 2.50"; Ctr/Btm: 6.50"

## **GLASS DESCRIPTION**

Clear Seeded Glass

Glass Dimensions: 5.5"W X 6"H

| IOD // OCATION |  |
|----------------|--|
| JOB/LOCATION:  |  |
| QUANTITY:      |  |
| NOTES:         |  |
|                |  |
|                |  |