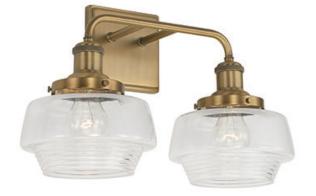

#### MILLER 2 LIGHT VANITY Aged Brass

Aged blass

UPC: 841740158367

Available Finishes: Aged Brass (AD), Graphite (GR)

#### DIMENSIONS

Dimensions: 17"W x 10.75"H x 8.50"E Product Weight: 4.5 lbs. Max. Hanging Height: 10.75" Min. Hanging Height: 10.75" Backplate: 5"W x 5"H x 0.75"E Junction: Ctr/Top: 2.50"; Ctr/Btm: 8.25"

### **GLASS DESCRIPTION**

Clear Ribbed Glass Glass Dimensions: 5"W X 5"H

JOB/LOCATION: \_\_\_\_\_

QUANTITY:

NOTES: \_\_\_\_\_

5359 Rafe Banks Drive, Flowery Branch, GA, 30542 TF: 800.323.3257 | P: 770.965.7238 | F: 770.965.7254 | W: capitallightingfixture.com