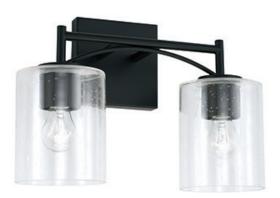

### **PEYTON 2 LIGHT VANITY**

Matte Black

UPC: 841740159470

Available Finishes: Matte Black (MB)

### **DIMENSIONS**

Dimensions: 14"W x 9.75"H x 7"E

Product Weight: 4 lbs.
Max. Hanging Height: 9.75"
Min. Hanging Height: 9.75"
Backplate: 5"W x 5"H x 1"E

Junction: Ctr/Top: 2.50"; Ctr/Btm: 7"

## **GLASS DESCRIPTION**

Clear Seeded Glass

Glass Dimensions: 4.5"W X 5.75"H

| JOB/LOCATION: |  |  |
|---------------|--|--|
| QUANTITY:     |  |  |
| NOTES:        |  |  |
|               |  |  |
|               |  |  |