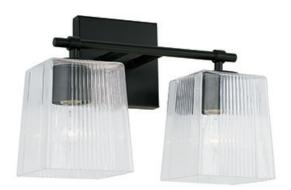

### **LEXI 2 LIGHT VANITY**

Matte Black

UPC: 841740157926

Available Finishes: Aged Brass (AD), Brushed Nickel (BN), Matte Black (MB), Polished Nickel (PN)

### **DIMENSIONS**

Dimensions: 13.50"W x 9.25"H x 7"E

Product Weight: 3.5 lbs.

Max. Hanging Height: 9.25"

Min. Hanging Height: 9.25"

Backplate: 5"W x 5"H x 0.75"E

Junction: Ctr/Top: 2.50"; Ctr/Btm: 6.75"

# **GLASS DESCRIPTION**

Clear Fluted Glass

Glass Dimensions: 5"W X 6"H

| JOB/LOCATION: |  |  |
|---------------|--|--|
| QUANTITY:     |  |  |
| NOTES:        |  |  |
|               |  |  |
|               |  |  |