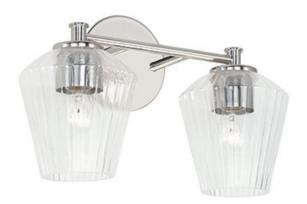

# 141421PN-507

## **INDEPENDENT 2 LIGHT VANITY**

Polished Nickel

UPC: 841740157698

Available Finishes: Aged Brass (AD), Brushed Nickel (BN), Matte Black (MB), Polished Nickel (PN)

## **DIMENSIONS**

Dimensions: 15"W x 9.50"H x 7"E Product Weight: 3.5 lbs. Max. Hanging Height: 9.5" Min. Hanging Height: 9.5" Backplate: 5"W x 5"H x 0.75"E Junction: Ctr/Top: 2.50"; Ctr/Btm: 7"

## **GLASS DESCRIPTION**

Clear Fluted Glass

Glass Dimensions: 5.75"W X 6"H

| JOB/LOCATION: |
|---------------|
| QUANTITY:     |
| NOTES:        |
|               |
|               |