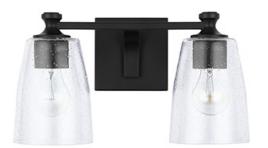

## **MYLES 2 LIGHT VANITY**

Matte Black

UPC: 841740152815

Available Finishes: Brushed Nickel (BN), Bronze (BZ), Matte Black

(MB)

## **DIMENSIONS**

Dimensions: 15.25"W x 8.5"H x 8"E

Product Weight: 4 lbs.

Backplate: 5"W x 5"H x 0.75"E Junction: Ctr/Top: 2.5"; Ctr/Btm: 6"

#### **GLASS DESCRIPTION**

Clear Seeded Glass

Glass Dimensions: 5"W X 6.5"H

Designed in Atlanta. Manufactured in China.

| JOB/LOCATION: |  |  |
|---------------|--|--|
| QUANTITY:     |  |  |
| NOTES:        |  |  |
|               |  |  |
|               |  |  |