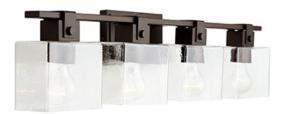

## **4 LIGHT VANITY**

Oil Rubbed Bronze

UPC: 841740150927

Available Finishes: Oil Rubbed Bronze (OR)

## **DIMENSIONS**

Dimensions: 32.5"W x 8"H x 5.75"E

Product Weight: 13 lbs.

Backplate: 8.25"W x 5"H x 1"E Junction: Ctr/Top: 2.5"; Ctr/Btm: 5.5"

# **GLASS DESCRIPTION**

Clear Seeded Glass

Glass Dimensions: 6"W X 5.25"H

Designed in Atlanta. Manufactured in China.

| JOB/LOCATION: |  |
|---------------|--|
| QUANTITY:     |  |
|               |  |
| NOTES:        |  |
|               |  |
|               |  |
|               |  |