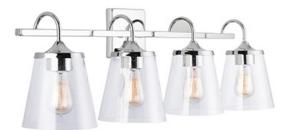

## **4 LIGHT VANITY**

Chrome

UPC: 841740150798

Available Finishes: Aged Brass (AD), Brushed Nickel (BN),

Chrome (CH), Matte Black (MB)

## **DIMENSIONS**

Dimensions: 33.25"W x 10.5"H x 9"E

Product Weight: 6.5 lbs.

Backplate: 5"W x 5"H x 0.75"E Junction: Ctr/Top: 2.5"; Ctr/Btm: 8"

## **GLASS DESCRIPTION**

Clear Seeded Glass

Glass Dimensions: 6.25"W X 6.5"H

Designed in Atlanta. Manufactured in China.

| IOP/LOCATION: |  |
|---------------|--|
| JOB/LOCATION: |  |
| QUANTITY:     |  |
| NOTES:        |  |
|               |  |
|               |  |
|               |  |