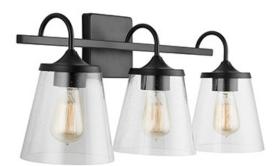

## **3 LIGHT VANITY**

Matte Black

UPC: 841740150743

Available Finishes: Aged Brass (AD), Brushed Nickel (BN),

Chrome (CH), Matte Black (MB)

## **DIMENSIONS**

Dimensions: 24.25"W x 10.5"H x 9"E

Product Weight: 5 lbs.

Backplate: 5"W x 5"H x 0.75"E Junction: Ctr/Top: 2.5"; Ctr/Btm: 8"

## LAMPING INFORMATION

Lamping: 3 - 100 Watt E26 Medium

No. of Sockets: 3

Max Wattage Per Bulb: 100W Socket Base: E26 Medium

Dimmable: Yes Bulbs Included: No

Recommended Bulb(s): ST15

UL Rating: Damp

## **GLASS DESCRIPTION**

Clear Seeded Glass

Glass Dimensions: 6.25"W X 6.5"H

Designed in Atlanta. Manufactured in China.

| JOB/LOCATION: |  |  |
|---------------|--|--|
| QUANTITY:     |  |  |
| NOTES:        |  |  |
|               |  |  |
|               |  |  |