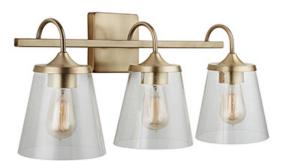

# **3 LIGHT VANITY**

Aged Brass

UPC: 841740150736

Available Finishes: Aged Brass (AD), Brushed Nickel (BN),

Chrome (CH), Matte Black (MB)

#### **DIMENSIONS**

Dimensions: 24.25"W x 10.5"H x 9"E

Product Weight: 5 lbs.

Backplate: 5"W x 5"H x 0.80"E Junction: Ctr/Top: 2.5"; Ctr/Btm: 8"

## LAMPING INFORMATION

Lamping: 3 - 100 Watt E26 Medium

No. of Sockets: 3

Max Wattage Per Bulb: 100W Socket Base: E26 Medium

Dimmable: Yes Bulbs Included: No

Recommended Bulb(s): ST15

UL Rating: Damp

## **GLASS DESCRIPTION**

Clear Seeded Glass

Glass Dimensions: 6.25"W X 6.5"H

Designed in Atlanta. Manufactured in China.

| JOB/LOCATION: |  |  |
|---------------|--|--|
| QUANTITY:     |  |  |
| NOTES:        |  |  |
|               |  |  |
|               |  |  |