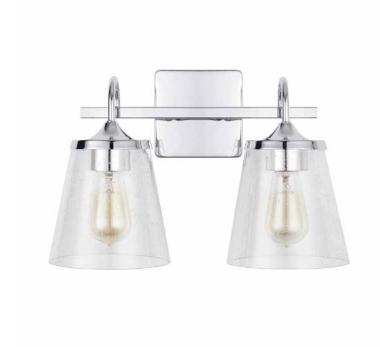

## **JAYNE 2 LIGHT VANITY**

Chrome

UPC: 841740150712

Available Finishes: AD (Aged Brass), BN (Brushed Nickel), CH

(Chrome), MB (Matte Black)

| QUANTITY: | _      |
|-----------|--------|
| NOTES:    | _      |
|           | _<br>_ |

## **DIMENSIONS**

Fixture Dimensions: 15.25"W x 10.5"H x 9"E

Fixture Weight: 3.5 lbs.

Backplate: 5"W x 5"H x 0.80"E Junction: Ctr/Top: 2.5"; Ctr/Btm: 8"

## **GLASS DESCRIPTION**

Clear Seeded Glass

Glass Dimensions: 6.50"H x 6.25"W

Glass Part #: GL496