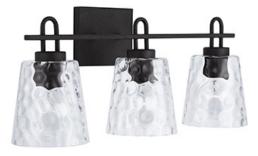

## **3 LIGHT VANITY**

Black Iron

UPC: 841740150231

Available Finishes: Black Iron (BI)

#### DIMENSIONS

Dimensions: 24"W x 10.5"H x 8"E Product Weight: 5.5 lbs. Backplate: 6"W x 5"H x 0.80"E Junction: Ctr/Top: 2.5"; Ctr/Btm: 8"

### **GLASS DESCRIPTION**

Clear Water Glass Glass Dimensions: 6"W X 6.5"H

Designed in Atlanta. Manufactured in China.

JOB/LOCATION: \_\_\_\_\_

QUANTITY:

NOTES: \_\_\_\_\_

5359 Rafe Banks Drive, Flowery Branch, GA, 30542 TF: 800.323.3257 | P: 770.965.7238 | F: 770.965.7254 | W: capitallightingfixture.com