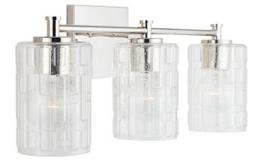

## **EMERSON 3 LIGHT VANITY**

**Polished Nickel** 

## **GLASS DESCRIPTION**

Clear Embossed Glass Glass Dimensions: 4.5"W X 6.5"H

Designed in Atlanta. Manufactured in China.

JOB/LOCATION: \_\_\_\_\_

QUANTITY:

NOTES: \_\_\_\_\_

5359 Rafe Banks Drive, Flowery Branch, GA, 30542 TF: 800.323.3257 | P: 770.965.7238 | F: 770.965.7254 | W: capitallightingfixture.com