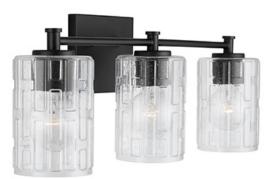

## **EMERSON 3 LIGHT VANITY**

Matte Black

UPC: 841740150200

Available Finishes: Aged Brass (AD), Matte Black (MB), Polished

Nickel (PN)

### **DIMENSIONS**

Dimensions: 23"W x 9"H x 6.75"E

Product Weight: 5.5 lbs.

Backplate: 6"W x 5"H x 0.75"E

Junction: Ctr/Top: 2.5"; Ctr/Btm: 6.5"

### **GLASS DESCRIPTION**

Clear Embossed Glass

Glass Dimensions: 4.5"W X 6.5"H

Designed in Atlanta. Manufactured in China.

| JOB/LOCATION: |  |  |
|---------------|--|--|
| QUANTITY:     |  |  |
| NOTES:        |  |  |
|               |  |  |