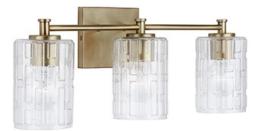

# **EMERSON 3 LIGHT VANITY**

Aged Brass

## **GLASS DESCRIPTION**

Clear Embossed Glass Glass Dimensions: 4.5"W X 6.5"H

Designed in Atlanta. Manufactured in China.

JOB/LOCATION: \_\_\_\_\_

QUANTITY:

NOTES: \_\_\_\_\_

5359 Rafe Banks Drive, Flowery Branch, GA, 30542 TF: 800.323.3257 | P: 770.965.7238 | F: 770.965.7254 | W: capitallightingfixture.com