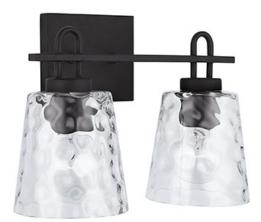

## **2 LIGHT VANITY**

Black Iron

UPC: 841740150217

Available Finishes: Black Iron (BI)

## **DIMENSIONS**

Dimensions: 15"W x 10.5"H x 8"E

Product Weight: 4 lbs.

Backplate: 6"W x 5"H x 0.80"E Junction: Ctr/Top: 2.5"; Ctr/Btm: 8"

## **GLASS DESCRIPTION**

Clear Water Glass

Glass Dimensions: 6"W X 6.5"H

Designed in Atlanta. Manufactured in China.

| JOB/LOCATION: |  |
|---------------|--|
| QUANTITY:     |  |
| NOTES         |  |
| NOTES:        |  |
|               |  |
|               |  |