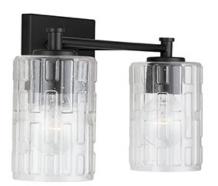

## **EMERSON 2 LIGHT VANITY**

Matte Black

UPC: 841740150163

Available Finishes: Aged Brass (AD), Matte Black (MB), Polished

Nickel (PN)

### **DIMENSIONS**

Dimensions: 15"W x 9"H x 6.75"E

Product Weight: 4 lbs.

Backplate: 6"W x 5"H x 0.75"E
Junction: Ctr/Top: 2.5"; Ctr/Btm: 6.5"

#### **GLASS DESCRIPTION**

Clear Embossed Glass

Glass Dimensions: 4.5"W X 6.5"H

Designed in Atlanta. Manufactured in China.

| JOB/LOCATION: |  |
|---------------|--|
| QUANTITY:     |  |
| NOTES:        |  |
|               |  |