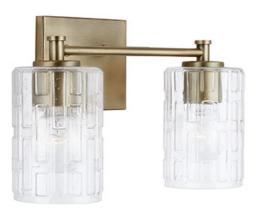

# **EMERSON 2 LIGHT VANITY**

Aged Brass

UPC: 841740150149

Available Finishes: Aged Brass (AD), Matte Black (MB), Polished

Nickel (PN)

### **DIMENSIONS**

Dimensions: 15"W x 9"H x 6.75"E

Product Weight: 4 lbs.

Backplate: 6"W x 5"H x 0.75"E

Junction: Ctr/Top: 2.5"; Ctr/Btm: 6.5"

#### **GLASS DESCRIPTION**

Clear Embossed Glass

Glass Dimensions: 4.5"W X 6.5"H

Designed in Atlanta. Manufactured in China.

| JOB/LOCATION: _ |  |  |
|-----------------|--|--|
| QUANTITY:       |  |  |
| NOTES:          |  |  |
|                 |  |  |