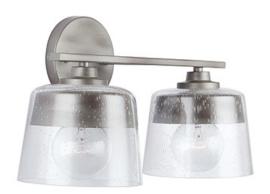

## **DECKER 2 LIGHT VANITY**

Washed Grey

UPC: 841740153560

Available Finishes: Washed Grey (WY)

| JOB/LOCATION: |
|---------------|
| QUANTITY:     |
| NOTES:        |
|               |
|               |

## **DIMENSIONS**

Dimensions: 16"W x 8.75"H x 8.5"E

Product Weight: 4.5 lbs.

Backplate:  $5"W \times 5"H \times 0.75"E$ 

Junction: Ctr/Top: 2.5"; Ctr/Btm: 6.25"

## **GLASS DESCRIPTION**

Clear Seeded Glass

Glass Dimensions: 6.5"W X 5"H