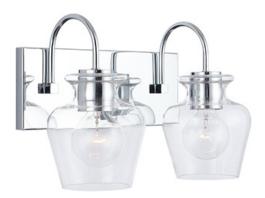

## **DANES 2 LIGHT VANITY**

Chrome

UPC: 841740150095

Available Finishes: Aged Brass (AD), Chrome (CH)

#### **DIMENSIONS**

Dimensions: 15"W x 10"H x 8"E

Product Weight: 5.5 lbs.

Backplate: 13.25"W x 5"H x 0.75"E Junction: Ctr/Top: 4.5"; Ctr/Btm: 5.5"

## **GLASS DESCRIPTION**

Clear Glass

Glass Dimensions: 5.75"W X 6.5"H

Designed in Atlanta. Manufactured in China.

| JOB/LOCATION: _ |  |
|-----------------|--|
| QUANTITY:       |  |
|                 |  |
| NOTES:          |  |
|                 |  |
|                 |  |